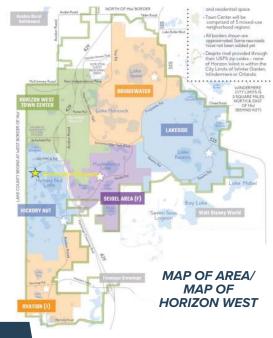

## WHERE IS THE PROPERTY LOCATED?

Our property is located at 17922 Old YMCA Rd. in the Horizon West development of Winter Garden in Orange County, FL. Old YMCA is one of 5 roads that will be through roads into Lake County's Wellness Way development. This location positions us to reach thousands of families in brand new growth areas of Orange and Lake Counties.