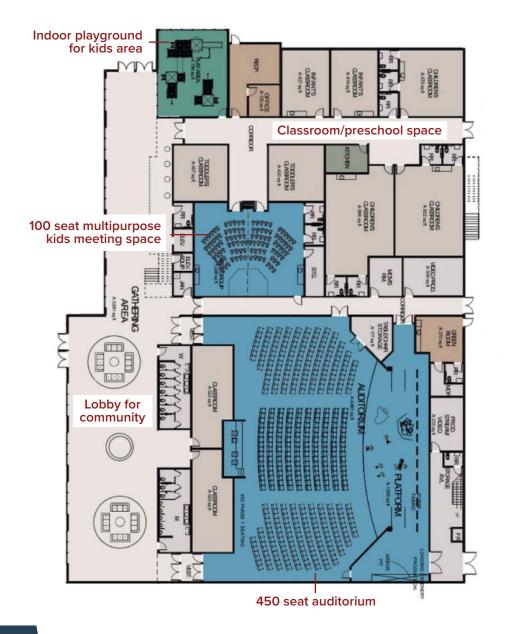

*Grow spiritually* in their understanding that God is crazy about them through a beautiful 450 seat state of the art auditorium with ample space for our kids and student ministries!

*Grow relationally* as families with a safe place to play and spend time with others in community on the sports fields, splash pad, playgrounds, and preschool.

### **INTERIOR LAYOUT**

#### A PLACE TO CALL HOME | \$2,400,000

As the major part of Game Changer we envision moving from our rented space at Windermere Prep School to our very own permanent place to call home. The proposed 450 seat sanctuary with dynamic environments for kids, students, staff, a preschool, sports filelds, and rooms for groups will provide a 7 day a week experience for our church and surrounding community.