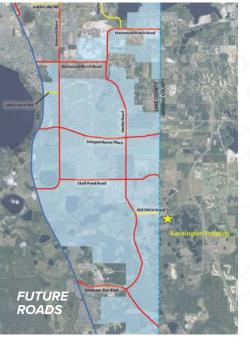

## WHERE IS THE PROPERTY LOCATED?

Our property is located at 17922 Old YMCA Rd. in the Horizon West development of Winter Garden in Orange County, FL. Old YMCA is one of 5 roads that will be through roads into Lake County's Wellness Way development. This location positions us to reach thousands of families in brand new growth areas of Orange and Lake Counties.