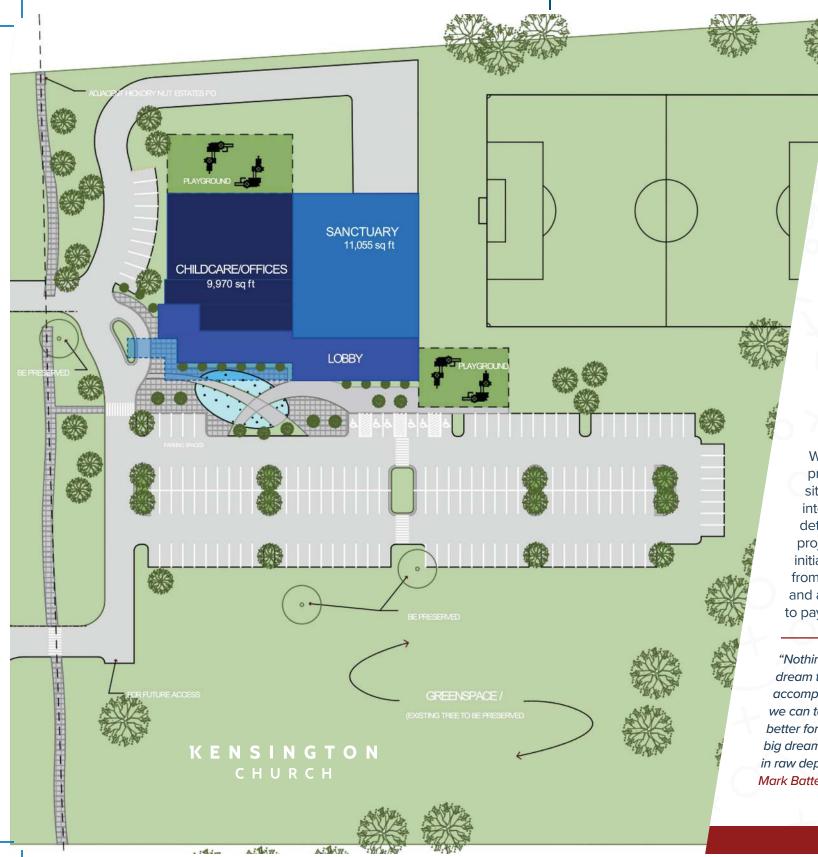

# WHAT ARE WE DOING?

Building a place to call home and impact the community! We have 10 acres of land in the rapidly growing Horizon West community of Winter Garden and with our mission burning bright to see every[one] transformed and mobilized by Jesus we want to build a place for everyone to grow in three key ways:

*Grow spiritually* in their understanding that God is crazy about them through a beautiful 450 seat state of the art auditorium with ample space for our kids and student ministries!

*Grow relationally* as families with a safe place to play and spend time with others in community on the sports fields, splash pad, playgrounds, and preschool.

*Grow physically* from preschool into young adults and beyond learning to work together and experience team through both developmental and club youth sports teams.

## WHERE IS THE PROPERTY LOCATED?

Our property is located at 17922 Old YMCA Rd. in the Horizon West development of Winter Garden in Orange County, FL. Old YMCA is one of 5 roads that will be through roads into Lake County's Wellness Way development. This location positions us to reach thousands of families in brand new growth areas of Orange and Lake Counties.

## WHY ARE WE BUILDING?

Since we launched in 2010 we have been a portable church. We have been able to accomplish so much in our rented space, but we believe we can accomplish so much more in a permanent space. Going from portable to permanent will allow us to have an impact 7 days a week in the community. Our vision is to reach as many people as possible and be a gift and a blessing to the community. With a permanent space to meet as a church on Sundays and during the week, a 5-day a week preschool, sports fields, office space for staff, splash pad, playgrounds, and community outdoor space we can embody what God has called us to be, a place where the community gathers and every[one] can meet Jesus and be transformed and mobilized by Him.

### WHY BUILD A PROPERTY FOR YOUTH SPORTS AS WELL AS A CHURCH?

We believe that the church and youth sports are at the heartbeat of community in our culture. Through creating a safe place for families with children to play through developmental youth sports programs and club teams 7 days a week, we hope to use their time on our property to serve and love them. In combining a church facility with an emphasis on children, youth, and athletics we want to be a central hub for the many families in our area. In doing this we hope to foster community and reach people with the Gospel.