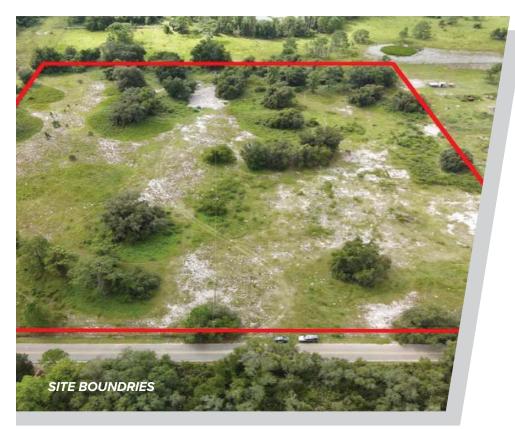

## WHERE IS THE PROPERTY LOCATED?

Our property is located at 17922 Old YMCA Rd. in the Horizon West development of Winter Garden in Orange County, FL. Old YMCA is one of 5 roads that will be through roads into Lake County's Wellness Way development. This location positions us to reach thousands of families in brand new growth areas of Orange and Lake Counties.